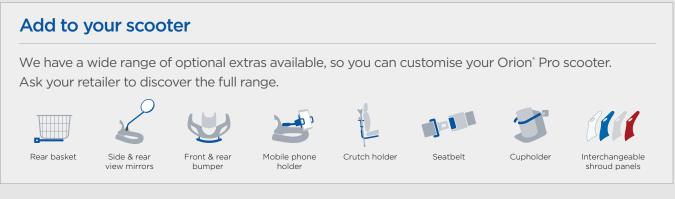

Adjustable steering

for greater comfort

Swivel seat for easy transfer

High quality lighting

Two-step disengaging lever to prevent free-wheeling

+ Add to your scooter Tailor the Orion<sup>®</sup> Pro to your taste

and needs. Turn over to explore the optional extras available.