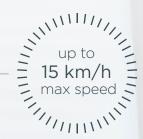

around corners or over obstacles. Incredibly simple to steer and start, the Orion® Pro puts you in total control.

160 kg weight max user