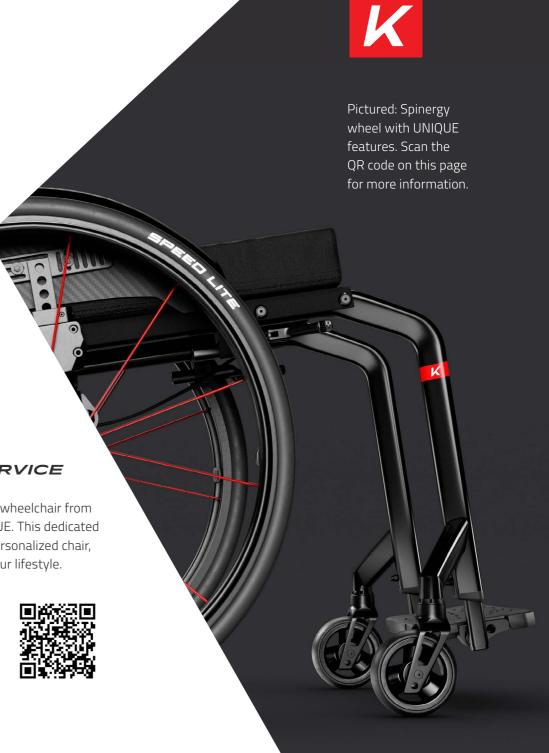

### 4. UNIQUE SERVICE

Create your new Küschall wheelchair from the wheels up with UNIQUE. This dedicated service will create your personalized chair, designed to fit you and your lifestyle.

UNIQUE
Designed by you. Built by us.