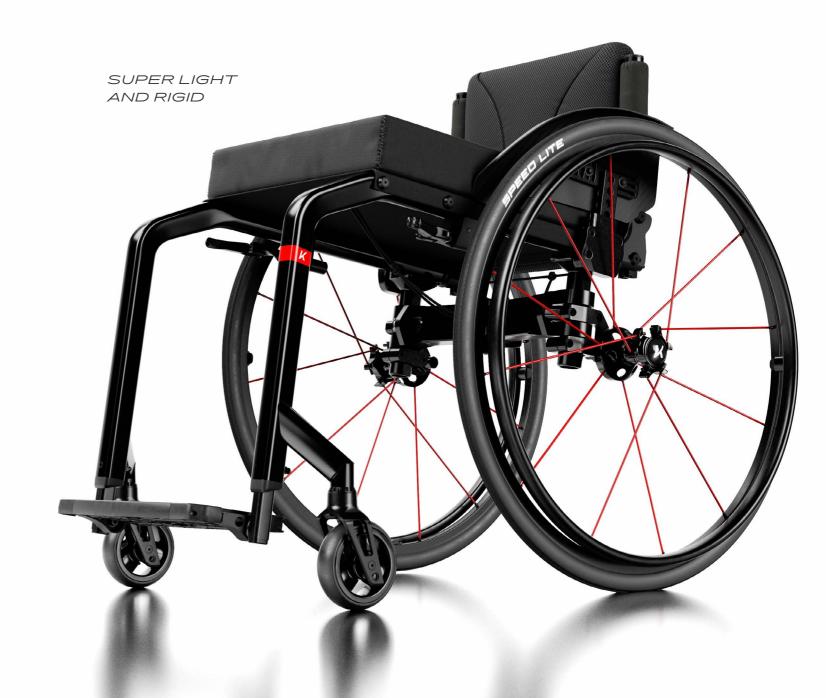

The Champion SL is a highly versatile active chair built especially to perform. Super light and robust, we have focused on a design precisely engineered for energy efficiency. With increased resistance and responsiveness, the Champion SL pays attention to efficient propulsion and optimal biomechanics.

### SUPER LIGHT

Now 5.9kg transport weight for easier handling.