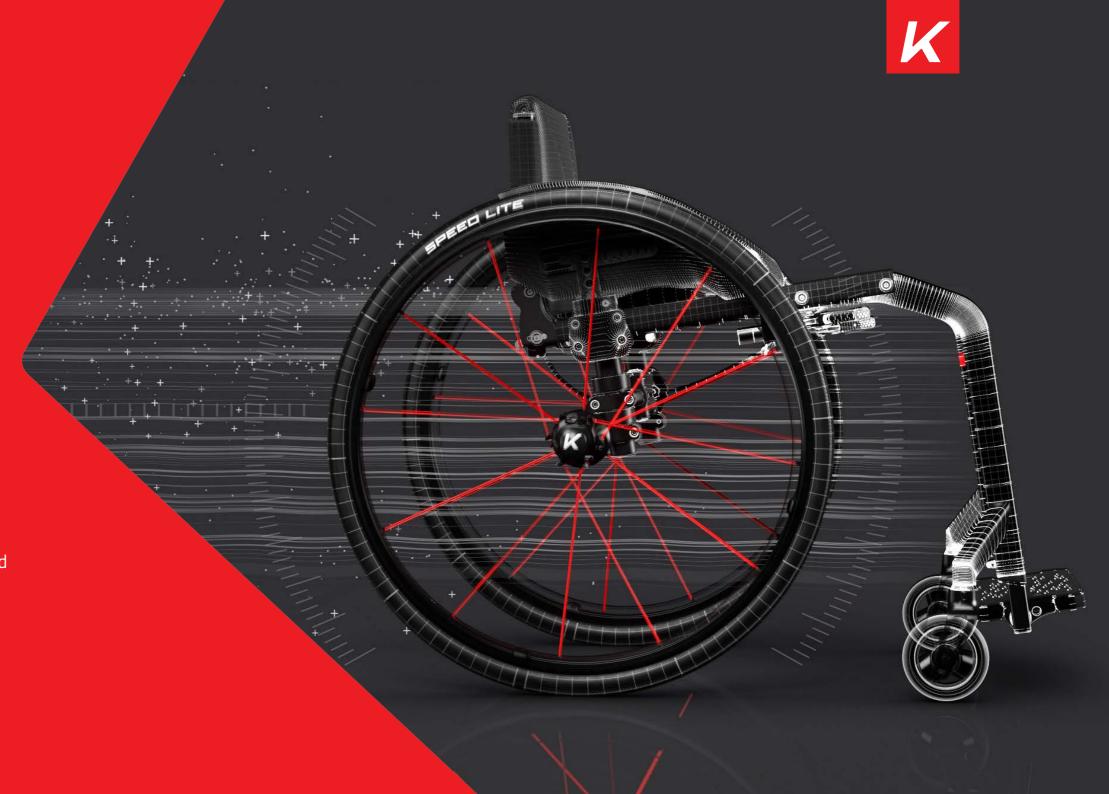

## CHAMPION

**Meet the all new Kuschall Champion SL**, an exciting and stylish new Kuschall design that retains all the travel-conscious characteristics of the original Champion series but welcomes a lighter and more agile performance. Engineered with the increased stiffness and rigidity of 'The KSL', the new Champion SL gives optimum driver control and high levels of responsiveness for an even greater drive.

We poured our passion and expertise into every detail of the Champion SL.

Our goal was to design a compact, foldable chair that gives an exceptional drive. Not only did we commit to the highest standards of functionality and durability in our design, but we reached for a chair that captures the spirit and aesthetic of Kuschall.

The Champion SL is a highly versatile active chair built especially to perform. Super light and robust, we have focused on a design precisely engineered for energy efficiency. With increased resistance and responsiveness, the Champion SL pays attention to efficient propulsion and optimal biomechanics.