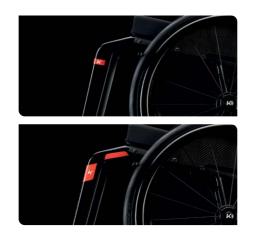

## HYDROFORMED TECHNOLOGY Strengthens the frame

Strengthens the frame for increased rigidity and improved energy efficiency when propelling.

WATCH THE VIDEO