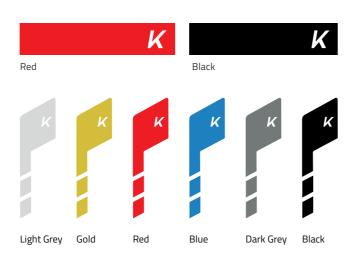

design precisely engineered for energy efficiency. With increased resistance and responsiveness, the Champion SL pays attention to efficient propulsion and optimal biomechanics.





# TAKE A CLOSER LOOK

### SUPER LIGHT

Now 5.9kg transport weight for easier handling.

### RESPONSIVE

Gives easy and quick changes in direction, speed and navigation of tight corners.

### TRANSPORTS WITH EASE

Unique folding mechanism makes transporting and storage simple.





## HYDROFORMED TECHNOLOGY Strengthens the frame

Strengthens the frame for increased rigidity and improved energy efficiency when propelling.



WATCH THE VIDEO

## CUSTOMISE YOUR CHAMPION SL

### 1. FRAME COLOUR

### Standard frame colours



### Extra frame colours\*

\*Extra lead time



### 2. DECAL STYLE



### 3. DECAL COLOUR



### 4. UNIQUE SERVICE

Create your new Küschall wheelchair from the wheels up with UNIQUE. This dedicated service will create your personalized chair, designed to fit you and your lifestyle.

UNIQUE
Designed by you. Built by us.





### TECHNICAL SPECIFICATION

SEAT WIDTH

360 - 480 mm In increments of 20 mm



SEAT HEIGHT

Front: 450 - 540 mm Rear: 390 - 490 mm



TOTAL
WIDTH
SW + 160 - 240 mm



SEAT DEPTH

340 - 480 mm In increments of 20 mm



FRAME ANGLE

75° / 90° Straight or tapered



TOTAL
WIDTH FOLDED
Approx. 280 - 340 mm



KNEE-TO-HEEL LENGTH

> 320 - 500 mm Stepless adjustable



CENTER OF GRAVITY

8 positions



TOTAL WEIGHT UNLOADED

Approx. 8.4 kg



BACKREST HEIGHT

300 - 465 mm In increments of 15 mm



CAMBER

0° / 1° / 3°



TRANSPORT WEIGHT

Approx. 5.9 kg



BACKRE