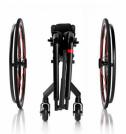

## TRANSPORTS WITH EASE

We would never change what you love about the Kuschall Champion. A travel-conscious design, the Champion SL is a winner when it comes to convenience. Simply fold the frame for easy transportation and compact storage. The new Champion SL takes you places you want to go – with confidence.

### TRANSPORTS WITH EASE

Unique folding mechanism makes transporting and storage simple.