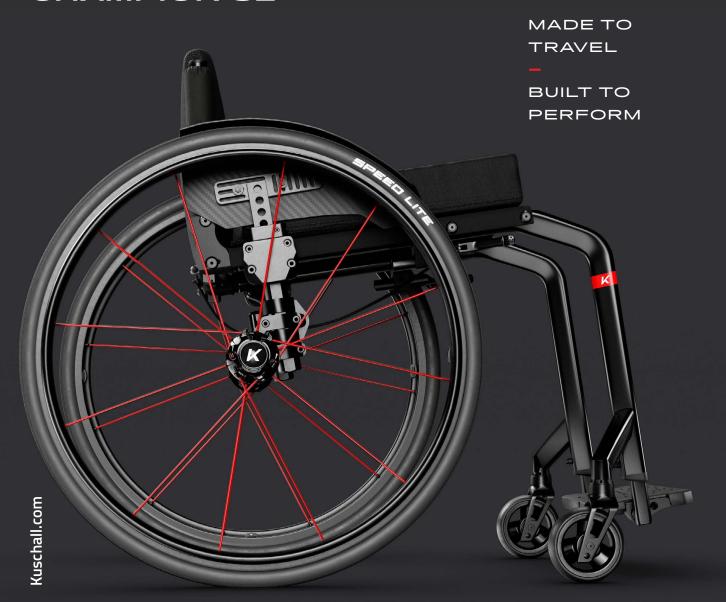

## CHAMPION

**Meet the all new Kuschall Champion SL**, an exciting and stylish new Kuschall design that retains all the travel-conscious characteristics of the original Champion series but welcomes a lighter and more agile performance. Engineered with the increased stiffness and rigidity of 'The KSL', the new Champion SL gives optimum driver control and high levels of responsiveness for an even greater drive.

The Champion SL is a highly versatile active chair built especially to perform. Super light and robust, we have focused on a design precisely engineered for energy efficiency. With increased resistance and responsiveness, the Champion SL pays attention to efficient propulsion and optimal biomechanics.