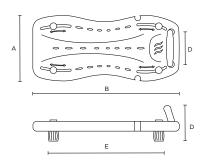

## Technical data

For more comprehensive pre-sales information about this product, including the product's user manual, please see your local Invacare website.

| Order number                      | Aquatec®<br><b>Sansibar</b> | Invacare<br><b>Marina</b> | Invacare<br><b>Marina XL</b> |
|-----------------------------------|-----------------------------|---------------------------|------------------------------|
| Folding shower seat               | 9.10.101                    |                           |                              |
| Bathtub board with hand grip      |                             | 1541330                   |                              |
| Bathtub board XL                  |                             |                           | 1471594                      |
| Dimensions                        |                             |                           |                              |
| Seat width                        | 400 mm (A)                  | -                         | -                            |
| Seat depth                        | 410 mm (B)                  | -                         | -                            |
| Seat height                       | 460 - 530*1 mm (C)          | -                         | -                            |
| Total width                       | 400 mm (D)                  | 360 mm (A)                | 350 mm (A)                   |
| Total depth                       | 460 mm (E)                  | 690 mm (B)                | 740 mm (B)                   |
| Total height                      | 530 - 600 mm (F)            | 160 mm (C)                | 160 mm (C)                   |
| Width, hand grip                  | -                           | 180 mm (D)                | 180 mm (D)                   |
| Adjustment range, inner dimension | -                           | 400 - 620 mm (E)          | 420 - 690 mm (E)             |
| Graduation, height adjustment     | 23 mm                       | -                         | -                            |
| Depth, folded                     | 110 mm                      | -                         | -                            |
| Height, folded                    | 540 - 610 mm                | -                         | -                            |
|                                   |                             |                           |                              |
| More info                         |                             |                           |                              |
| Weight                            | 2.6 kg                      | 1.6 kg                    | 2.8 kg                       |
| Load capacity                     | 130 kg                      | 150 kg                    | 200 kg                       |
| Colour                            | White                       | White                     | White                        |

Aquatec **Sansibar**E

C

F

B

B

Invacare **Marina / Marina XL** 

1. 3. Height adapter optional