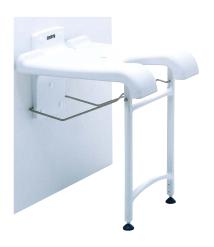

Folding shower seat & bathboard

## Aquatec® **Sansibar**

- Space-saving: mounted on the wall and can be folded when not in use
- Large hygiene recess makes personal hygiene easy
- Height-adjustable support legs for individual adjustment and additional stability
- Compensates for floor unevenness through finely adjustable feet