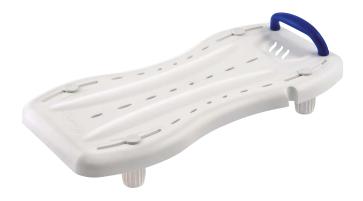

## Invacare **Marina**

- · Attractively designed bathtub board
- Non-slip seat surface
- Hand grip provides additional safety
- Practical shower head holder on both sides
- Individually adjustable using adjustment elements
- Also available as an XL version